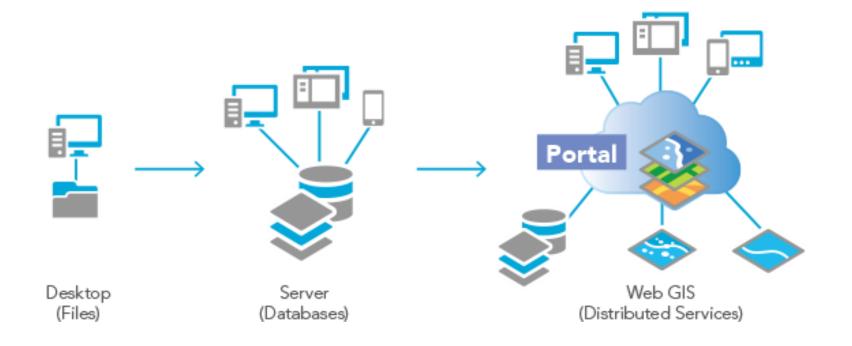

- Formerly known as ArcGIS for Server
- Software components:
  - ArcGIS Server
  - Portal for ArcGIS
  - ArcGIS Data Store
  - ArcGIS Web Adaptor
- All components existed prior to 10.5











ArcGIS Web Adaptor



ArcGIS Data Store

### Portal for ArcGIS

- GIS content management platform
- Web frontend to your organizations Web GIS
- Includes infrastructure backend to drive user's experience







Portal for ArcGIS



ArcGIS Web Adaptor



Image courtesy of Esri

# Portal for ArcGIS – Capabilities

- Browse, search, and discover GIS assets
- Self-service mapping
- Content creation and management
- Sharing and collaboration
- Data hosting and mapping
- Visualization, collection, and analysis
- Ready to use maps and layers



Image courtesy of Esri

### ArcGIS Platform – Evolution



#### **ArcGIS Data Store**

- Introduced at 10.3
- Managed data repository / appliance
- Stores spatial content copied to Portal as hosted content
- Three versions
  - Relational data store
    - Hosted feature layers
  - Tile Cache data store
    - Scene layer caches
  - Spatiotemporal big data store
    - Real-time data
    - GeoAnalytics output







Portal





**ArcGIS** Data Store

Image courtesy of Esri

#### **Federation With Portal**

- Integrating Portal with ArcGIS
  Server site
- Optional
- Required for:
  - Hosting services published via
    Portal
  - Performing spatial analysis in Map
    Viewer
- Hosting server: allows hosting of services and integration with ArcGIS Data Store



# **ArcGIS Server to ArcGIS Enterprise**

#### Typcal deployment of ArcGIS Server



### Bas