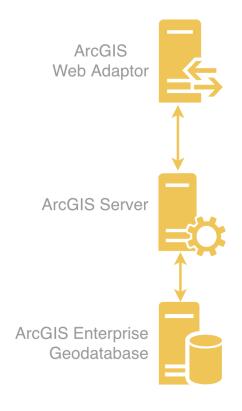

olution



#### **ArcGIS Data Store**

- Introduced at 10.3
- Managed data repository / appliance
- Stores spatial content copied to Portal as hosted content
- Three versions
  - Relational data store
    - Hosted feature layers
  - Tile Cache data store
    - Scene layer caches
  - Spatiotemporal big data store
    - Real-time data
    - GeoAnalytics output







Portal





**ArcGIS** Data Store

Image courtesy of Esri

#### **Federation With Portal**

- Integrating Portal with ArcGIS
  Server site
- Optional
- Required for:
  - Hosting services published via
    Portal
  - Performing spatial analysis in Map
    Viewer
- Hosting server: allows hosting of services and integration with ArcGIS Data Store



# **ArcGIS Server to ArcGIS Enterprise**

#### Typcal deployment of ArcGIS Server



### Base deployment of ArcGIS Enterprise



### Thank You

#### **Justin Hansen**

**Director of GIS Services** 

**WSB** 

jhansen@wsbeng.com

763-231-4846