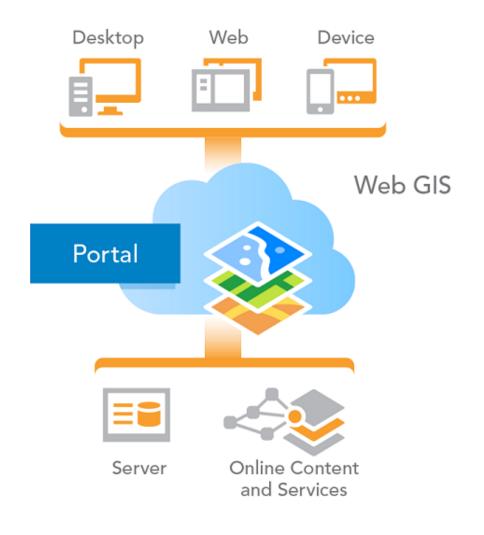

# **Evolution of GIS Content**

**OCTOBER 24, 2019** 

PRESENTED BY: JUSTIN HANSEN

## ArcGIS Platform – Web GIS



# **ArcGIS Enterprise**



- Formerly known as ArcGIS for Server
- Software components:
  - ArcGIS Server
  - Portal for ArcGIS
  - ArcGIS Data Store
  - ArcGIS Web Adaptor
- All components existed prior to 10.5











ArcGIS Web Adaptor



ArcGIS Data Store

### Portal for ArcGIS

- GIS content management platform
- Web frontend to your organizations Web GIS
- Includes infrastructure backend to drive user's experience







Portal for ArcGIS



ArcGIS Web Adaptor



Image courtesy of Esri

# Portal for ArcGIS – Capabilities

- Browse, search, and discover GIS assets
- Self-service mapping
- Content creation and management
- Sharing and collaboration
- Data hosting and mapping
- Visualization, collection, and analysis
- Ready to use maps and layers



Image courtesy of Esri

### Arc