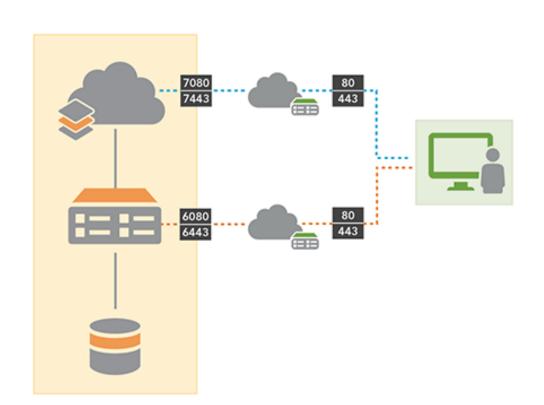

is
- Ready to use maps and layers



Image courtesy of Esri

### ArcGIS Platform – Evolution



#### **ArcGIS Data Store**

- Introduced at 10.3
- Managed data repository / appliance
- Stores spatial content copied to Portal as hosted content
- Three versions
  - Relational data store
    - Hosted feature layers
  - Tile Cache data store
    - Scene layer caches
  - Spatiotemporal big data store
    - Real-time data
    - GeoAnalytics output







Portal





**ArcGIS** Data Store

Image courtesy of Esri

#### **Federation With Portal**

- Integrating Portal with ArcGIS
  Server site
- Optional
- Required for:
  - Hosting services published via
    Portal
  - Performing spatial analysis in Map
    Viewer
- Hosting server: allows hosting of services and integration with ArcGIS Data Store



# **ArcGIS Server to ArcGIS Enterprise**

#### Typcal deployment of ArcGIS Server



### Base deployment of ArcGIS Enterprise



### Thank You

#### **Justin Hansen**

**Director of GIS Services** 

**WSB** 

jhansen@wsbeng.com

763-231-4846