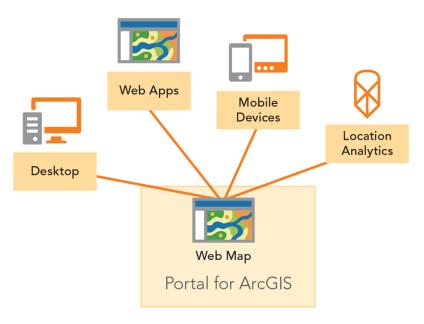

### Portal for ArcGIS

- GIS content management platform
- Web frontend to your organizations Web GIS
- Includes infrastructure backend to drive user's experience

Portal for ArcGIS

ArcGIS Web Adaptor

Image courtesy of Esri