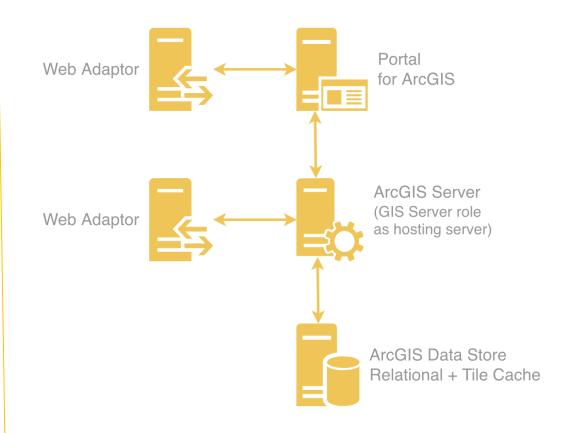

### Base deployment of ArcGIS Enterprise

# **ArcGIS Enterprise**

- Formerly known as ArcGIS for Server
- Software components:
  - ArcGIS Server
  - Portal for ArcGIS
  - ArcGIS Data Store
  - ArcGIS Web Adaptor
- All components existed prior to 10.5

### Portal for ArcGIS

- GIS content management platform
- Web frontend to your organizations Web GIS
- Includes infrastructure backend to drive user's experience

Portal for ArcGIS

ArcGIS Web Adaptor

Image courtesy of Esri

#### **ArcGIS Data Store**

- Introduced at 10.3
- Managed data repository / appliance
- Stores spatial content copied to Portal as hosted content
- Three versions
  - Relational data store
    - Hosted feature layers
  - Tile Cache data store
    - Scene layer caches
  - Spatiotemporal big data store
    - Real-time data
    - GeoAnalytics output

#### **Federation With Portal**

- Integrating Portal with ArcGIS
  Server site
- Optional
- Required for:
  - Hosting services published via
    Portal
  - Performing spatial analysis in Map
    Viewer
- Hosting server: allows hosting of services and integration with ArcGIS Data Store